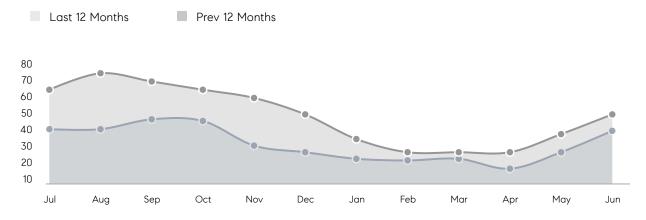

ERAGE DOM        | 233         | 58        | 302%     |
|                | % OF ASKING PRICE  | 94%         | 101%      |          |
|                | AVERAGE SOLD PRICE | \$4,103,125 | \$815,843 | 403%     |
|                | # OF CONTRACTS     | 2           | 4         | -50%     |
|                | NEW LISTINGS       | 9           | 9         | 0%       |
| Condo/Co-op/TH | AVERAGE DOM        | 21          | 22        | -5%      |
|                | % OF ASKING PRICE  | 104%        | 102%      |          |
|                | AVERAGE SOLD PRICE | \$380,285   | \$364,222 | 4%       |
|                | # OF CONTRACTS     | 11          | 18        | -39%     |
|                | NEW LISTINGS       | 18          | 29        | -38%     |

## Bedminster

JUNE 2022

#### Monthly Inventory





#### Listings By Price Range



COMPASS

 $\sim$   $\sim$   $\sim$   $\sim$   $\sim$ / / / / / / / //// | | | | | / ------

Compass makes no representations or warranties, express or implied, with respect to future market conditions or prices of residential product at the time the subject property or any competitive property is complete and ready for occupancy or with respect to any report, study, finding, recommendation or other information provided by Compass herein. Moreover, no warranty, express or implied, is made or should be assumed regarding the accuracy, adequacy, completeness, legality, reliability, merchantability or fitness for a particular purpose of any information, in part or whole, contained herein. All material is presented with the understanding that Compass shall not